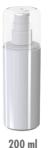

## ATMOSPHERIC WELDED

041 22-400 / 24-410 - 052 24-410

Ø52

200ml

150 ml

Ø52 - Atmospheric 24-410

250 ml

100 ml