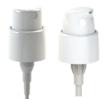

For pump 22-400 / 24-410 cream or spray Dose of available pumps: 190 µl to 450 µl

**PUMPS 22-400** 

- EASY TO SEPARATE
- PP
- RECYCLED MATERIAL

Ø52

250ml

0

24-41

**Atmospheric** 