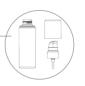

**ZOOM** ON THE PRODUCT

Packaging delivered in 3 parts (a bottle, a pump and a polished or frosted cap

Various caps: polished or frosted, straight, rounded

Product distribution with a viscosity from 1 to 30000 centipoises