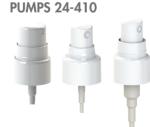

For pump 22-400 / 24-410 cream or spray Dose of available pumps: 190 µl to 450 µl

**PUMPS 22-400** 

- EASY TO SEPARATE
- PP
- RECYCLED MATERIAL

Ø52

250ml

0

24-41

**Atmospheric** 