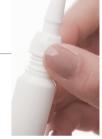

## The Ariane Pack allows two formulations to be activated at the time of use:

- PRESS the soft bottom for release the first formula
- 2 MIX the two formulas
- 3 BREAK the head of the ampoule
- 4 APPLY pressure on the bottom to distribute the product: drop by drop or larger dose