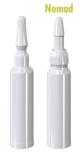

## **ARIANE**

MINI PUSH-IT PACK: 2 FORMULATIONS TO MIX

- PP / PE /ELASTOMER

## Ø18 - Ariane Mini Push-it

6 ml \* / 7 ml H: 81 mm

10 ml H: 101 mm

## \* with integrated applicator tip