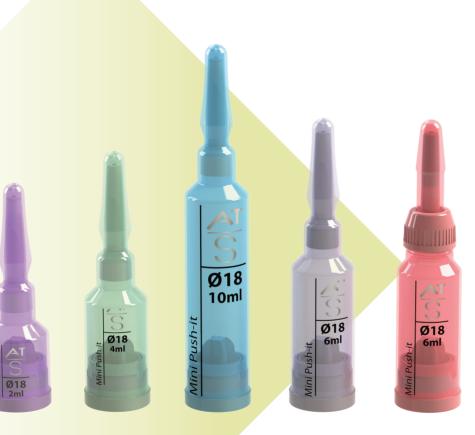

## **ARIANE**

MINI PUSH-IT PACK: 2 FORMULATIONS TO MIX

- PP / PE /ELASTOMER

## Ø18 - Ariane Mini Push-it

6 ml \* / 7 ml H: 81 mm

10 ml H: 101 mm

## \* with integrated applicator tip