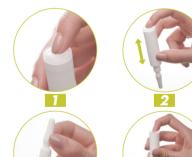

## The Ariane Pack allows two formulations to be activated at the time of use:

- PRESS the soft bottom for release the first formula
- 2 MIX the two formulas
- 3 BREAK the head of the ampoule
- 4 APPLY pressure on the bottom to distribute the product: drop by drop or larger dose