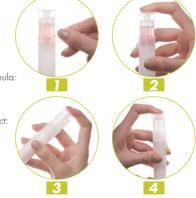

The Ariane Pack allows two formulations to be activated at the time of use:

- REMOVE tamper tab
- **2** PRESS the cap of the tank for release the first formula: powder or liquid
- 3 MIX the two formulas
- 4 APPLY pressure on the cap to distribute the product: drop by drop or larger dose