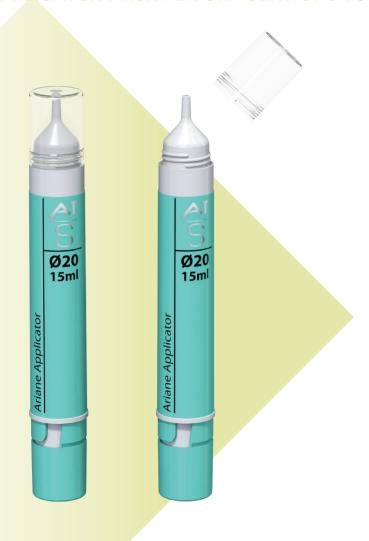

## Ø20 - Ariane Applicator

#### **ZOOM** ON THE PRODUCT

This system allows' to the final consumer to activate the formulation (mixing both products)

Packaging delivered in 3 parts (a bole with a applicator, a tank and a valve)

For aqueous formulations from 1 to 3000 centipoises

The Ariane Pack allows two formulations to be activated at the time of use:

- REMOVE tamper tab
- **2** PRESS the cap of the tank for release the first formula: powder or liquid
- 3 MIX the two formulas
- 4 APPLY pressure on the cap to distribute the product: drop by drop or larger dose