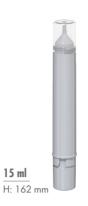

## Ø20 - Ariane Applicator

#### **ZOOM** ON THE PRODUCT

This system allows' to the final consumer to activate the formulation (mixing both products)

Packaging delivered in 3 parts (a bole with a applicator, a tank and a valve)

For aqueous formulations from 1 to 3000 centipoises