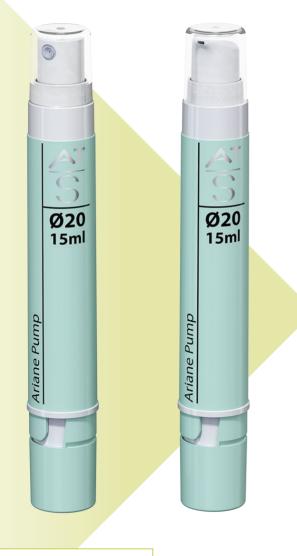

## Ø20 - Ariane Pump

Ŧ

ġ

## **ZOOM** ON THE PRODUCT

This system allows' to the final consumer to activate the formulation (mixing both products)

Available in cream or spray version, dose 230 µl

Packaging delivered in 3 parts (a bole with a pump, a tank and a valve)

Product distribution with a viscosity from 1 to 30000 centipoises

15 ml H: 157 mm

The Ariane Pack allows two formulations to be activated at the time of use:

- REMOVE tamper tab
- **2** PRESS the cap of the tank for release the first formula: powder or liquid
- **3** MIX the two formulas
- **4** APPLY pressure on the pump to distribute the product