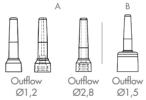

For aqueous formulations from 1 to 3000 centipoises

Available with different applicator tips adapted to your formulas

A - Integrated applicator tip B - Headwear applicator tip

The Ariane Pack allows two formulations to be activated at the time of use: