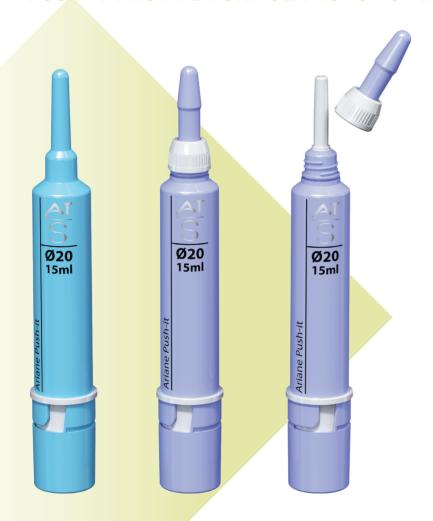

#### Ø20 - Ariane Push-it

15 ml H: 147 mm

#### **ZOOM** ON THE PRODUCT

This system allows' to the final consumer to activate the formulation (mixing both products)

Possibility to have a nomad pack with a screwing closure

Packaging delivered in 3 parts (a ampoule with integrated applicator tip, a tank and a valve)

For aqueous formulations from 1 to 3000 centipoises

Available with different applicator tips adapted to your formulas

A - Integrated applicator tip B - Headwear applicator tip

The Ariane Pack allows two formulations to be activated at the time of use:

- REMOVE tamper tab
- 2 PRESS the cap of the tank for release the first formula: powder or liquid
- 3 MIX the two formulas
- 4 BREAK the head of the ampoule
- **5** APPLY pressure on the cap to distribute the product: drop by drop or larger dose