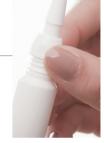

- REMOVE tamper tab
- 2 PRESS the cap of the tank for release the first formula: powder or liquid
- 3 MIX the two formulas
- 4 BREAK the head of the ampoule
- **5** APPLY pressure on the cap to distribute the product: drop by drop or larger dose