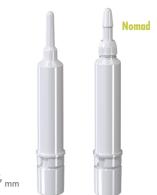

#### **ZOOM** ON THE PRODUCT

This system allows' to the final consumer to activate the formulation (mixing both products)

Possibility to have a nomad pack with a screwing closure

Packaging delivered in 3 parts (a ampoule with integrated applicator tip, a tank and a valve)

For aqueous formulations from 1 to 3000 centipoises

Available with different applicator tips adapted to your formulas

A - Integrated applicator tip B - Headwear applicator tip

The Ariane Pack allows two formulations to be activated at the time of use: