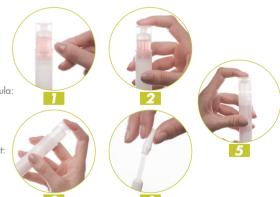

- REMOVE tamper tab
- 2 PRESS the cap of the tank for release the first formula: powder or liquid
- 3 MIX the two formulas
- 4 BREAK the head of the ampoule
- **5** APPLY pressure on the cap to distribute the product: drop by drop or larger dose