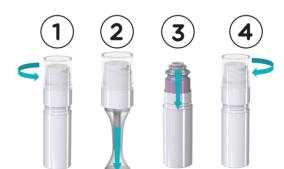

Product distribution with a viscosity from 3000 to 75000 centipoises

Dose of available pump: 250 µl

- 1 UNSCREW the pump assembly.
- **2** REMOVE the empty pouch.
- 3 REPLACE the empty pouch by the refill.
- **4** SCREW the pump assembly.