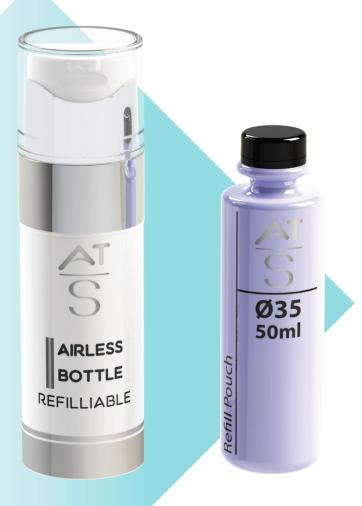

# **AIRLESS REFILL**

WITH POUCH Ø35

- REFILLABLE
- EASY TO SEPARATE
- PP + PE
- RECYCLED MATERIAL

## Ø35 - Airless Refill With Pouch

50 ml H: 128 mm