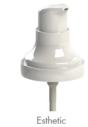

### With **PUMP** Esthetic

Dose of available pumps: Esthetic: 130 µl and 230 µl

Packaging delivered in 2 parts (a bottle and a pump assembly with polished or frosted cap assemble)

With **PUMP** NEA

Dose of available pumps: 150 µl and 250 µl