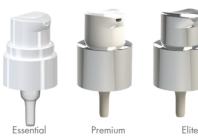

### With **PUMP** Esthetic

Dose of available pumps: Esthetic: 130 µl and 230 µl

Packaging delivered in 2 parts (a bottle and a pump assembly with polished or frosted cap assemble)

With **PUMP** NEA

Dose of available pumps: 150 µl and 250 µl

Packaging delivered in 3 parts (a bottle, a pump and a polished or frosted cap

**DECORATION** 

Ø32 25ml

Ø32

50ml

- PP - RECYCLED MATERIAL

Ø32 40ml

30ml