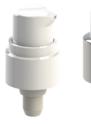

## **AIRLESS WELDED**

Ø41

100ml

Ø41 M17

100 ml

## **ZOOM** ON THE PRODUCT

Ø41 - Airless

Pump efficiency guarantee to the latter pressure it is used upside down or head up

Optimum use of the product, in case of very thick formulations, or sensitive to air

Possibility of using little or no preservatives

Product distribution with a viscosity from 3000 to 75000 centipoises

Packaging delivered in 3 parts (a bottle, a pump and a polished or frosted cap