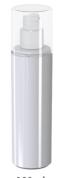

## **AIRLESS WELDED**

Ø41

100ml

Ø41 M17







100 ml

## **ZOOM** ON THE PRODUCT

Ø41 - Airless

Pump efficiency guarantee to the latter pressure it is used upside down or head up

Optimum use of the product, in case of very thick formulations, or sensitive to air

Possibility of using little or no preservatives

Product distribution with a viscosity from 3000 to 75000 centipoises

Packaging delivered in 3 parts (a bottle, a pump and a polished or frosted cap



## With **PUMP** NEA







Dose of available pumps: 150 µl and 250 µl



Premium

## **DECORATION**

Screen (silk) printing Offset Hot stamping You can create your own artwork without technical limit.

Ø41 AIRLESS

DISTRIBUTION: Liquids, Cream, Serum

- PP / PE

Ø41

50<sub>m</sub>l

Airless M17

- RECYCLED MATERIAL