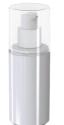

## **AIRLESS WELDED**

Ø41

100ml

Ø41 M17







100 ml

## **ZOOM** ON THE PRODUCT

Ø41 - Airless

Pump efficiency guarantee to the latter pressure it is used upside down or head up

Optimum use of the product, in case of very thick formulations, or sensitive to air

Possibility of using little or no preservatives

Product distribution with a viscosity from 3000 to 75000 centipoises

Packaging delivered in 3 parts (a bottle, a pump and a polished or frosted cap



## With **PUMP** NEA







Dose of available pumps: 150 µl and 250 µl



Premium

## **DECORATION**

Screen (silk) printing Offset Hot stamping You can create your own artwork without technical limit.

Ø41 AIRLESS

DISTRIBUTION: Liquids, Cream, Serum

- PP / PE

Ø41

50<sub>m</sub>l

Airless M17

- RECYCLED MATERIAL