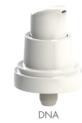

## With **PUMP** Esthetic or DNA

Dose of available pumps: DNA: 150 µl and 250 µl Esthetic: 130 µl and 230 µl

Packaging delivered in 2 parts (a bottle and a pump assembly with polished or frosted cap assemble)