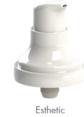

## With **PUMP** Esthetic or DNA

Dose of available pumps: DNA: 150 µl and 250 µl Esthetic: 130 µl and 230 µl

Packaging delivered in 2 parts (a bottle and a pump assembly with polished or frosted cap assemble)