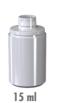

With **PUMP** NEA

Ø32

15<sub>m</sub>l

Premium

Elite

Dose of available pumps: 150 µl and 250 µl

Packaging delivered in 3 parts (a bottle, a pump and a polished or frosted cap

- PP / PE