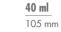

## **ROLL-ON**

Ø32

50ml

032 - 041

Ø41

50ml

Ø32 - **Roll-on** 

30 ml 88 mm

96 mm

101 mm

117 mm

75 ml 159 mm

69 mm Ø41 - Roll-on

20 ml

H: 141 mm

H: 185 mm