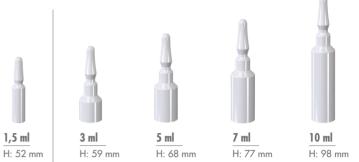

# Seriplast

Ø10 1.5ml

- PP

- RECYCLED MATERIAL

# **AMPOULES**

**RIGID WITH RIGID BOTTOM** 







## **ZOOM** ON THE PRODUCT



Possibility to simply use the ampoules in one shot or in several times, in this case close the ampoule with the breakable head

Packaging delivered in 2 parts (ampoule + rigid bottom)

### THE ALTERNATIVE to the glass ampoule

# Easy and safe breakability:

thanks to the ampoule patented by SERIPLAST, the risk of injury is eliminated

For aqueous formulations from 1 to 3000 centipoises





# **DECORATION**

Screen (silk) printing Hot stamping You can create your own artwork without technical limit.

Ø10 - Ø18 RIGID WITH RIGID BOTTOM

6