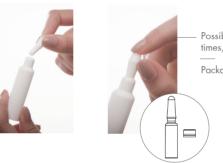

## **ZOOM** ON THE PRODUCT

Possibility to simply use the ampoules in one shot or in several times, in this case close the ampoule with the breakable head

Packaging delivered in 2 parts (ampoule + rigid bottom)