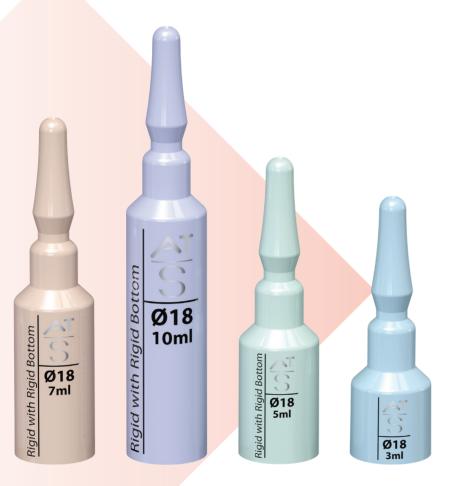

# **AMPOULES**

**RIGID WITH RIGID BOTTOM** 

## **ZOOM** ON THE PRODUCT

Possibility to simply use the ampoules in one shot or in several times, in this case close the ampoule with the breakable head

Packaging delivered in 2 parts (ampoule + rigid bottom)