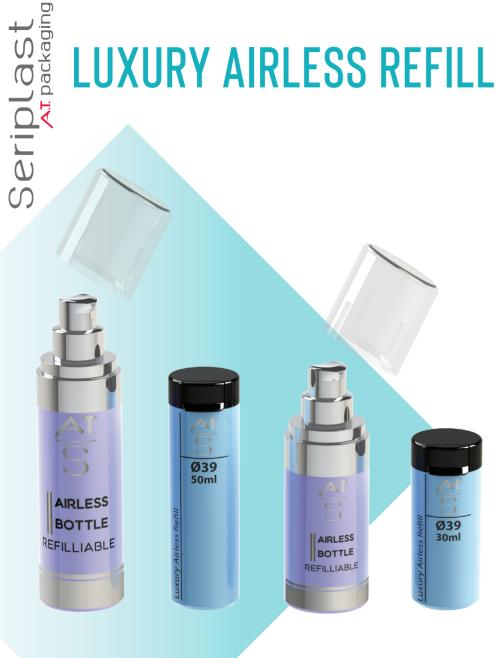

## Ø39 - Luxury Airless Refill

## **LUXURY AIRLESS REFILL**

- REFILLABLE
- EASY TO SEPARATE
- PP + PE + COPOLYESTER
- RECYCLED MATERIAL

## **ZOOM** ON THE PRODUCT

Ø39

Pump efficiency guarantee to the latter pressure it is used upside down or head up

Optimum use of the product, in case of very thick formulations, or sensitive to air

Possibility of using little or no preservatives