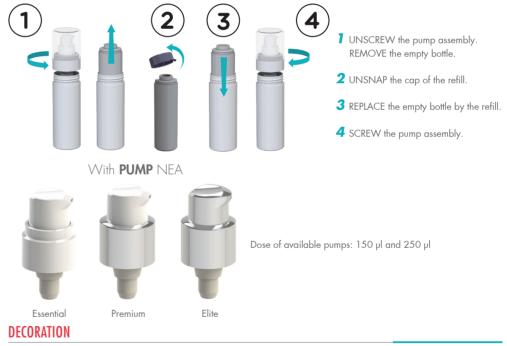

Product distribution with a viscosity from 3000 to 75000 centipoises

Screen (silk) printing Offset Hot stamping You can create your own artwork without technical limit.

Ø39 LUXURY AIRLESS REFILL DISTRIBUTION : Liquids, Cream, Serum